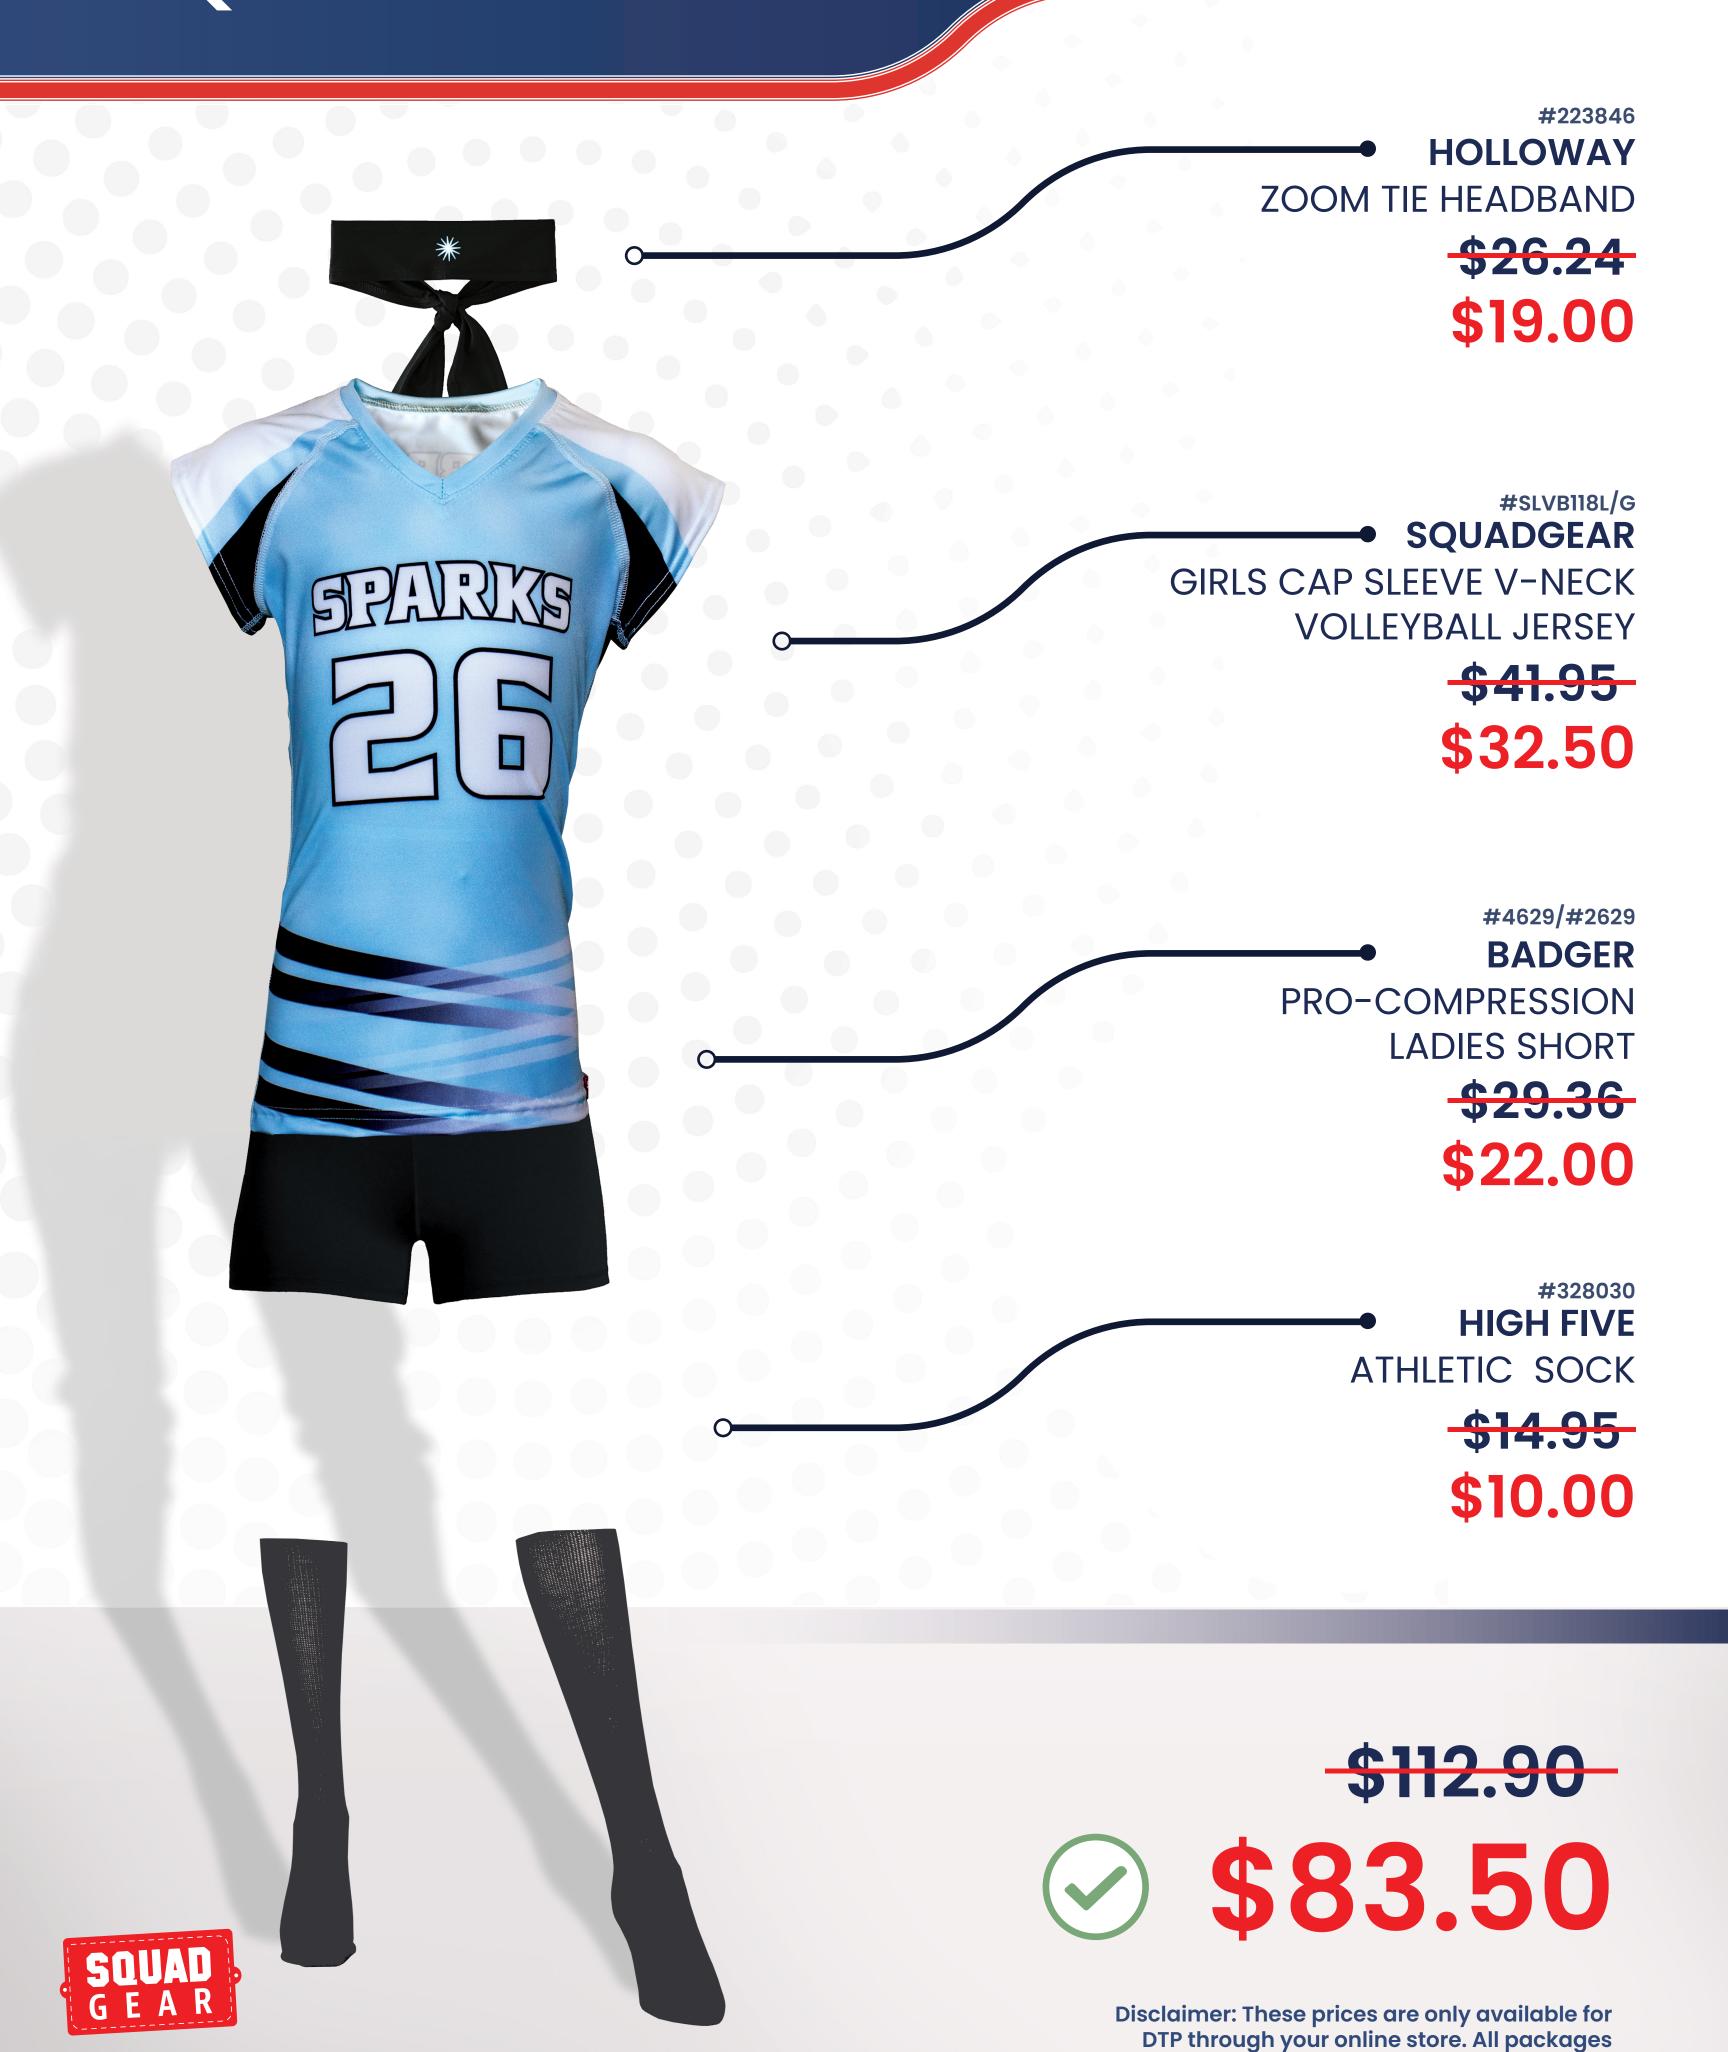

#### **\$61.50** or less

Jersey, Headband & Socks #SLVB118L/G | #223846 | #328030

**\$73.50** or less

Jersey, Shorts & Headband #SLVB118L/G | #4629 | #223846

**\$51.50** or less

Jersey & Headband

#SLVB118L/G | #223846

\$42.50 or less

**Jersey & Socks** 

#SLVB118L/G | #328030

+MORE
SQUADGEAR JERSEY
AS LOW AS