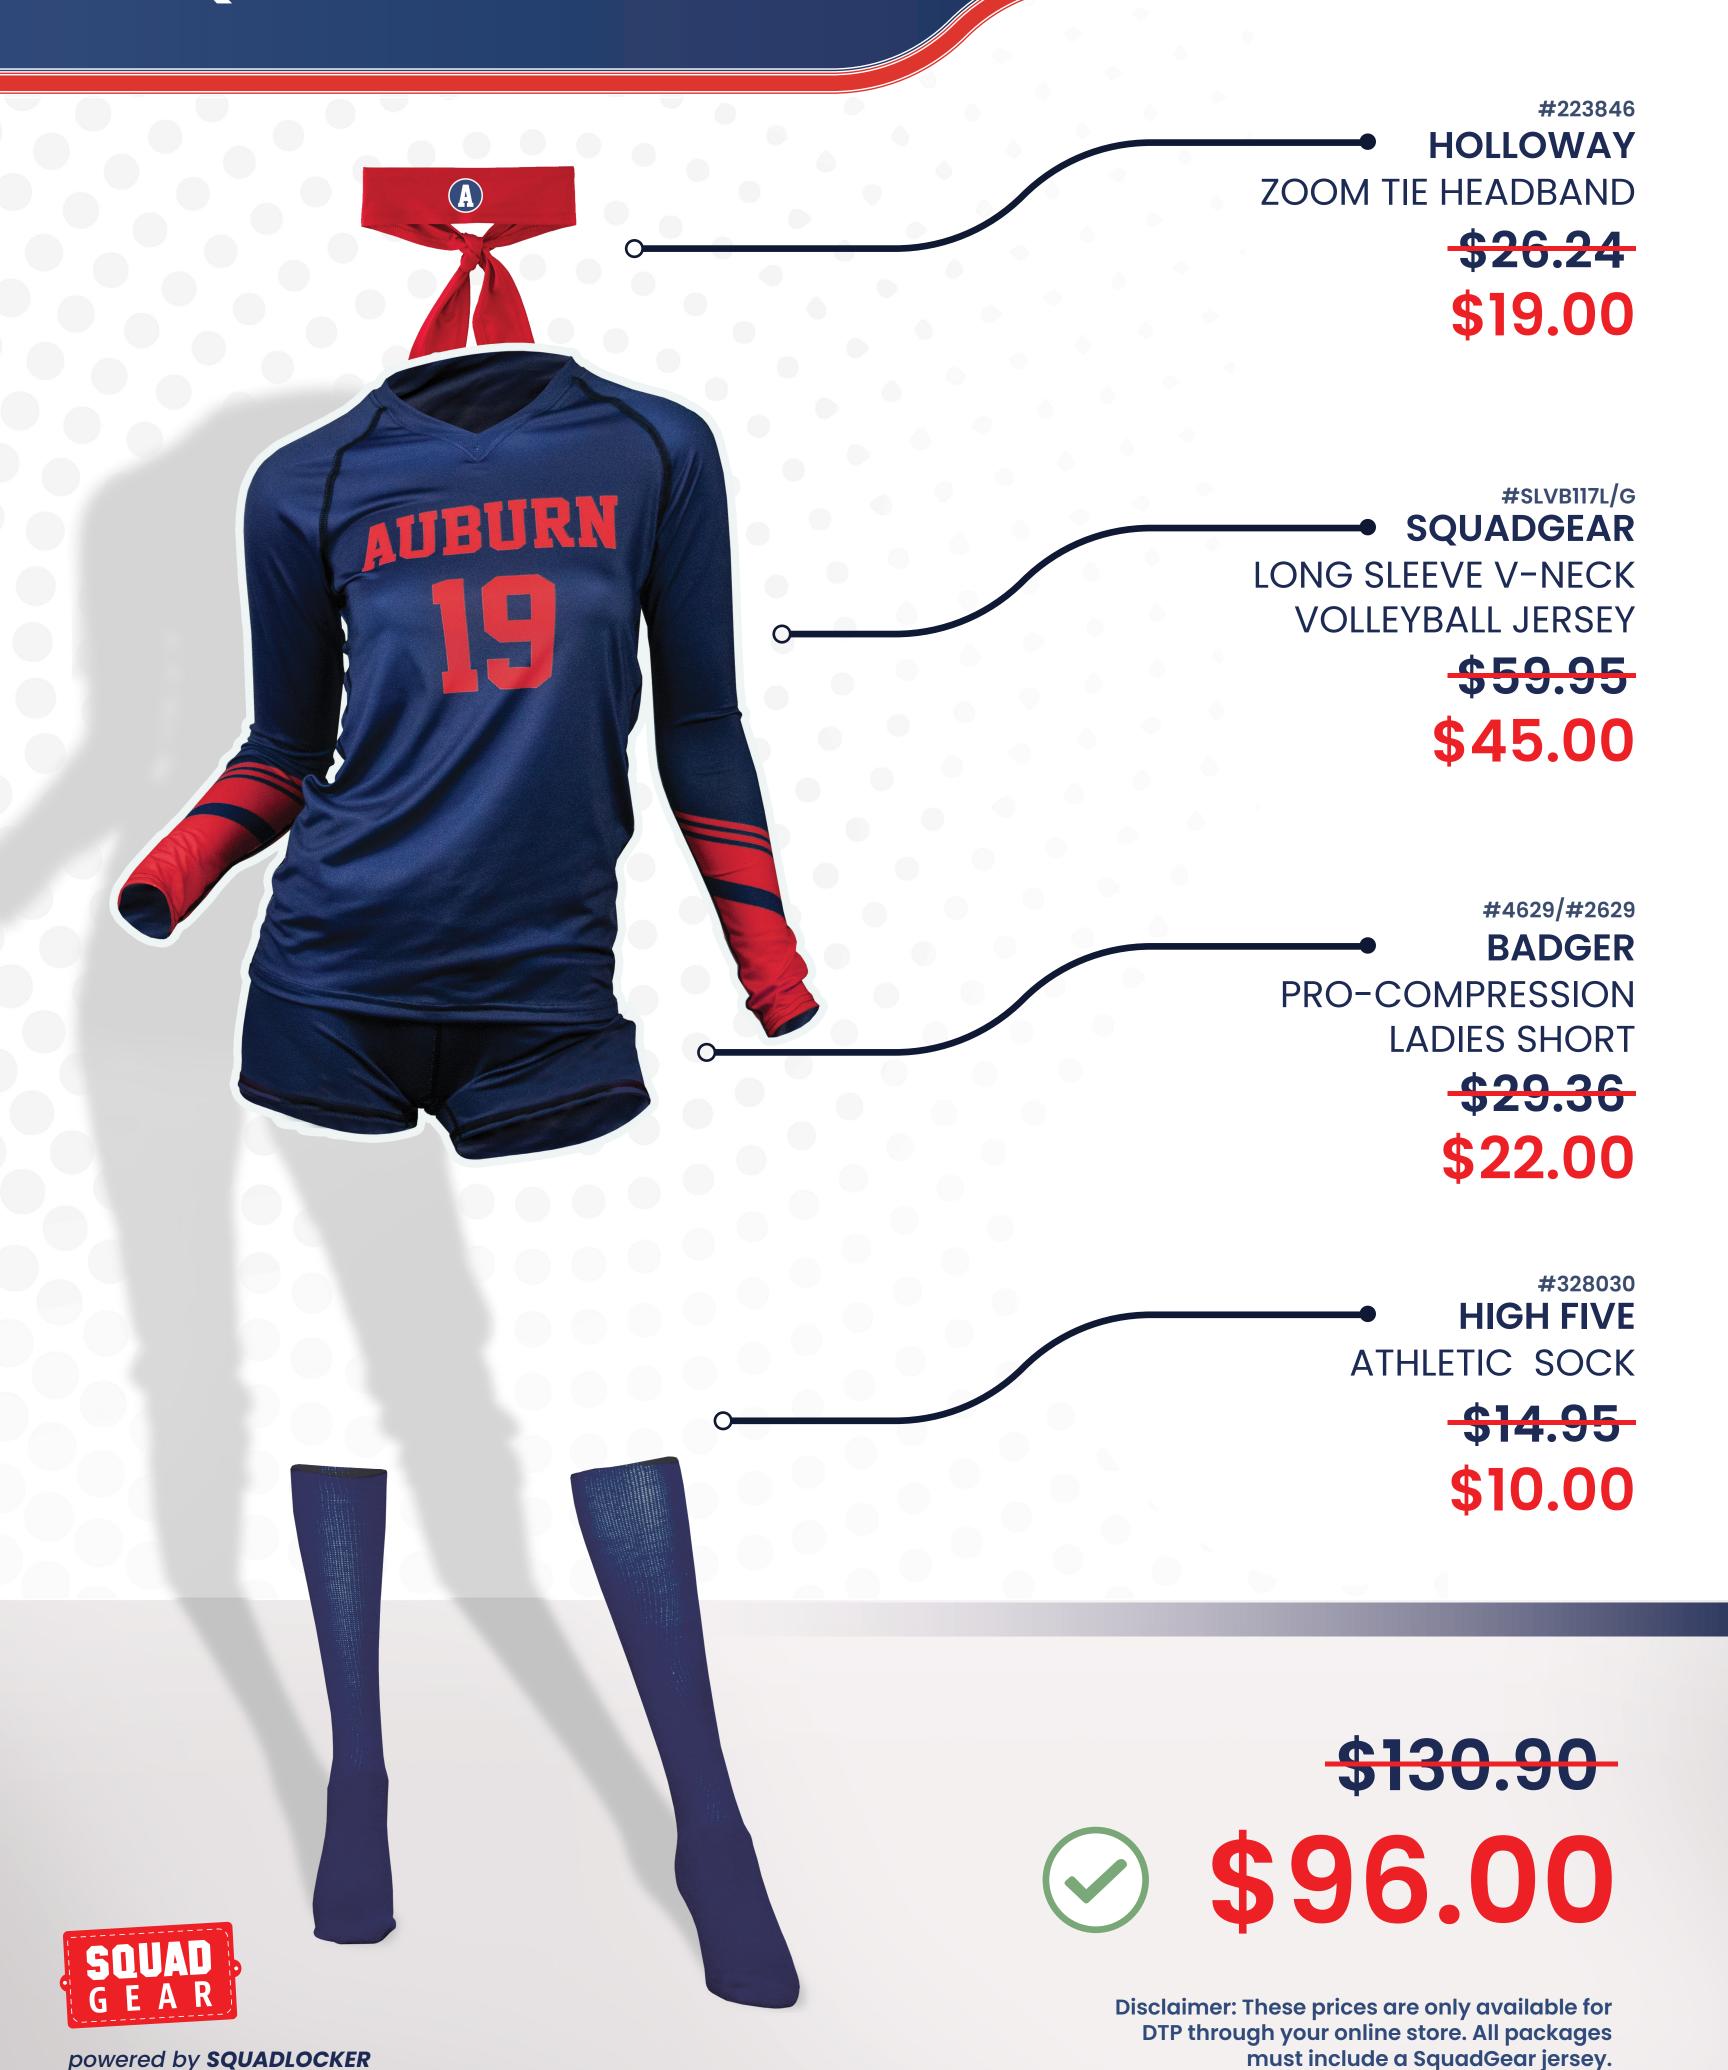

### \$96.00 or less

Jersey, Short, Headband & Socks #SLVB117L | #4629 | #223846 | #328030

\$55.00 or less

Jersey & Socks

#SLVB117L | #328030

\$64.00 or less

Jersey & Headband

#SLVB117L | #223846

\$86.00 or less

Jersey, Shorts & Headband

#SLVB117L | #4629 | #223846

+MORE
SQUADGEAR JERSEY
AS LOWAS

### S VOLLEYBALL

must include a SquadGear jersey.