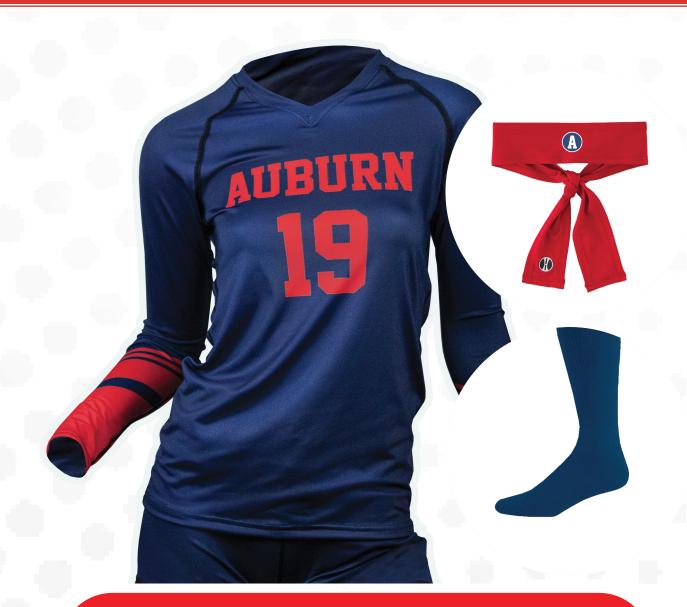

### \$96.00 or less

Jersey, Short, Headband & Socks #SLVB117L | #4629 | #223846 | #328030

\$55.00 or less

Jersey & Socks

#SLVB117L | #328030

\$64.00 or less

Jersey & Headband

#SLVB117L | #223846

\$42.50 or less

**Jersey & Socks** 

#SLVB118L/G | #328030

+MORE
SQUADGEAR JERSEY
AS LOW AS