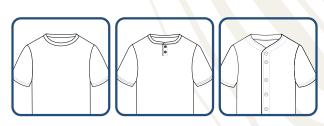

### CREW NECK, TWO BUTTON & FULL BUTTON JERSEY

### ADULT

#SLBA101A ADULT CREW NECK BASEBALL JERSEY

SIZES: S-4XL

# YOUTH

#SLBA101Y YOUTH CREW NECK BASEBALL JERSEY

SIZES: YS-YXL

•

#SLBA103A ADULT 2-BUTTON BASEBALL JERSEY

SIZES: S-4XL

#SLBA103Y YOUTH 2-BUTTON BASEBALL JERSEY

SIZES: YS-YXL

#SLBA104A ADULT FULL BUTTON BASEBALL JERSEY

SIZES: S-4XL

#SLBA104Y YOUTH FULL BUTTON BASEBALL JERSEY

SIZES: YS-YXL