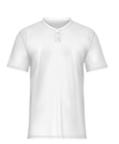

### CREW NECK, TWO BUTTON & FULL BUTTON JERSEY

### ADULT

#SLBA101A ADULT CREW NECK BASEBALL JERSEY

SIZES: S-4XL