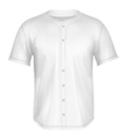

### CREW NECK, TWO BUTTON & FULL BUTTON JERSEY

#SLBA104A ADULT FULL BUTTON BASEBALL JERSEY

SIZES: S-4XL

#SLBA104Y YOUTH FULL BUTTON BASEBALL JERSEY

SIZES: YS-YXL