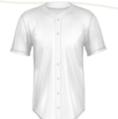

### CREW NECK, TWO BUTTON & FULL BUTTON JERSEY

#SLBA104A ADULT FULL BUTTON BASEBALL JERSEY

SIZES: S-4XL

#SLBA104Y YOUTH FULL BUTTON BASEBALL JERSEY

SIZES: YS-YXL