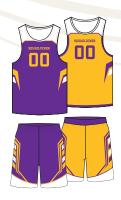

## BASKETBALL STYLE GUIDE

CHOOSE FROM OUR WINNING COLLECTION OF STYLES

SHIPS IN 3-5 DAYS

**BOX OUT** 

**NOTHING BUT NET** 

**SIDELINED** 

ALLEY-OOP

**JUMP BALL** 

**3-POINTER** 

**FAST BREAK** 

**FREE THROW** 

**HOOK SHOT** 