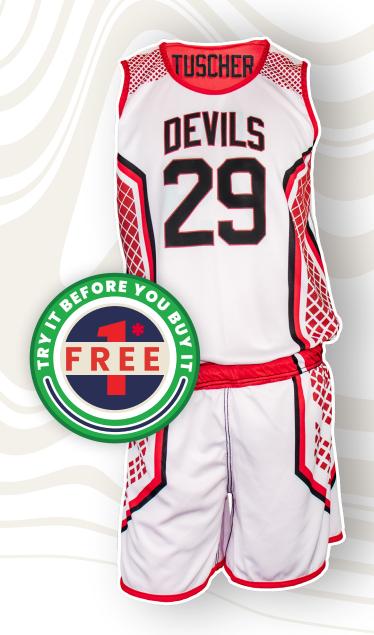

# TRYIT BEFORE YOUBUYIT

- ✓ STORE SETUP INCLUDED
- ✓ UNIFORM DESIGN INCLUDED
- **✓ 1 FREE\* UNIFORM**

#### **TERMS AND CONDITIONS:**

Offer includes 1 SquadGEAR FREE sample uniform from the Squad Studio collection. To qualify for 1 FREE sample SquadGEAR custom sublimated uniform you must have 10+ players and must use SquadLocker as an online spirit wear store. Other restrictions may apply and SquadLocker reserves the right to modify or cancel this order at any time.

Sample uniform includes the sublimated jersey but may not include the pants/shorts based on availability by sport.