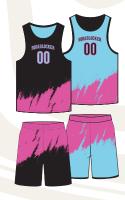

## BASKETBALL STYLE GUIDE

CHOOSE FROM OUR WINNING COLLECTION OF STYLES

SHIPS IN 3-5 DAYS

**BOX OUT** 

**NOTHING BUT NET** 

**SIDELINED** 

ALLEY-OOP

**JUMP BALL** 

**3-POINTER** 

**FAST BREAK** 

**FREE THROW** 

**HOOK SHOT** 