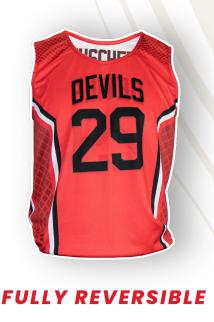

## BASKETBALL STYLE GUIDE

**DURABLE AND BUILT TO LAST FROM SEASON TO SEASON** 

SHIPS IN 3-5 DAYS

#### #SLBB119A

ADULT REVERSIBLE BASKETBALL JERSEY

•

SIZES: S-3XL