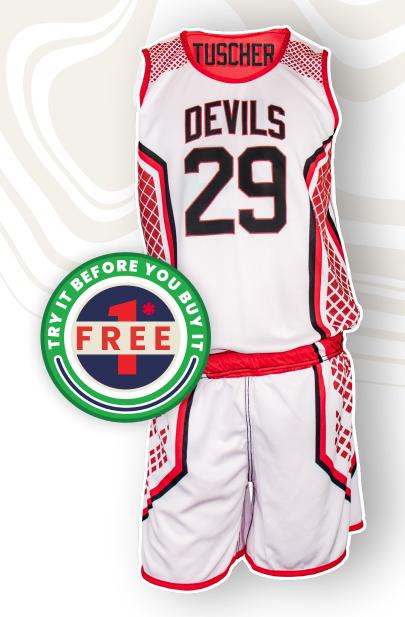

# TRYIT BEFORE YOUBUYIT

- ✓ STORE SETUP INCLUDED
- ✓ UNIFORM DESIGN INCLUDED
- **✓ 1 FREE\* UNIFORM**

#### **TERMS AND CONDITIONS:**

Offer includes 1 SquadGEAR FREE sample uniform from the Squad Studio collection. To qualify for 1 FREE sample SquadGEAR custom sublimated uniform you must have 10+ players and must use SquadLocker as an online spirit wear store. Other restrictions may apply and SquadLocker reserves the right to modify or cancel this order at any time.

Sample uniform includes the sublimated jersey but may not include the pants/shorts based on availability by sport.