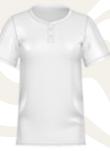

SIZES: S-3XL

#SLB106L

LADIES SLEEVELESS SOFTBALL JERSEY

•

SIZES: S-3XL

#SLB102G

GIRLS V-NECK SOFTBALL JERSEY

•

**SIZES: YXS-YXL** 

#SLB105G

GIRLS 2-BUTTON SOFTBALL JERSEY

**SIZES: YXS-YXL** 

#SLB106G

GIRLS SLEEVELESS SOFTBALL JERSEY

•

**SIZES: YXS-YXL** 