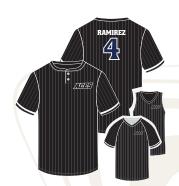

# SOFTBALL STYLE GUIDE

**DURABLE AND BUILT TO LAST FROM SEASON TO SEASON** 

SHIPS IN 3-5 DAYS

# SOFTBALL STYLE GUIDE

CHOOSE FROM OUR WINNING COLLECTION OF STYLES

SHIPS IN 3-5 DAYS

**GRAND SLAM** 

**STRIKE ZONE** 

**LEFT FIELD** 

**SLUGGER** 

**FLY BALL** 

**POWER HITTER** 

**FAST BALL** 

**HOME RUN** 

**DOUBLE PLAY** 

**STRIKE OUT** 

**BATTER UP** 

**DIAMOND** 