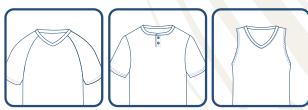

# SHIPS IN 3-5 DAYS

TrustScore 4.9 | 2,287 reviews

- ✓ NO ORDER MINIMUMS
- **✓ STORES NEVER CLOSE**
- ✓ ORDER ALL SEASON LONG

V-NECK, TWO BUTTON & SLEEVELESS JERSEY

POWERED BY **SQUADLOCKER** 

SHIPS IN 3-5 DAYS