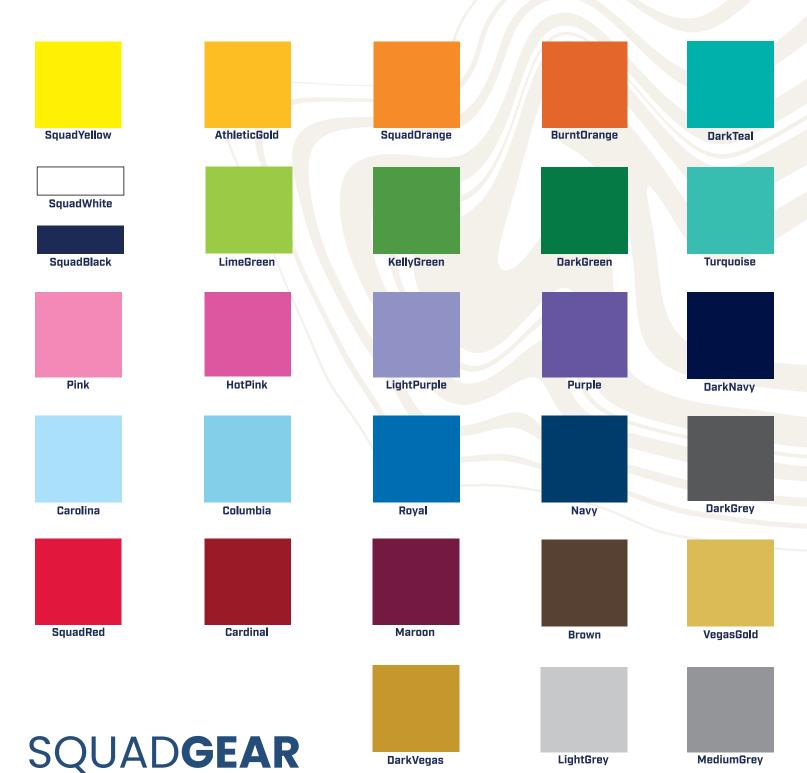

# SOFTBALL **COLOR GUIDE**

ALL STYLES ARE CUSTOMIZABLE TO FIT YOUR TEAM COLORS

SHIPS IN 3-5 DAYS

POWERED BY **SQUADLOCKER** 

**DarkVegas** 

LightGrey

MediumGrey