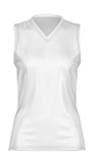

### **LADIES**

#SLSB102L

LADIES V- NECK SOFTBALL JERSEY

. . . . . .

SIZES: S-3XL

#SLB105L

LADIES 2-BUTTON SOFTBALL JERSEY

•

SIZES: S-3XL

#SLB106L

LADIES SLEEVELESS SOFTBALL JERSEY

•

SIZES: S-3XL

#SLB102G

GIRLS V-NECK SOFTBALL JERSEY

•