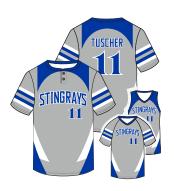

# SOFTBALL STYLE GUIDE

CHOOSE FROM OUR WINNING COLLECTION OF STYLES

SHIPS IN 3-5 DAYS

**GRAND SLAM** 

**STRIKE ZONE** 

**LEFT FIELD** 

**SLUGGER** 

**FLY BALL** 