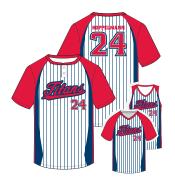

# SOFTBALL STYLE GUIDE

**DURABLE AND BUILT TO LAST FROM SEASON TO SEASON** 

SHIPS IN 3-5 DAYS

### **LADIES**

#SLSB102L

LADIES V- NECK SOFTBALL JERSEY

. . . . . .

SIZES: S-3XL

#SLB105L

LADIES 2-BUTTON SOFTBALL JERSEY

•

SIZES: S-3XL

#SLB106L

LADIES SLEEVELESS SOFTBALL JERSEY

•

SIZES: S-3XL

#SLB102G

GIRLS V-NECK SOFTBALL JERSEY

•

**SIZES: YXS-YXL** 

#SLB105G

GIRLS 2-BUTTON SOFTBALL JERSEY

**SIZES: YXS-YXL** 

#SLB106G

GIRLS SLEEVELESS SOFTBALL JERSEY

•

**SIZES: YXS-YXL** 