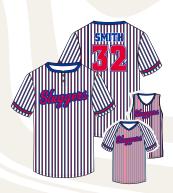

# SOFTBALL STYLE GUIDE

CHOOSE FROM OUR WINNING COLLECTION OF STYLES

SHIPS IN 3-5 DAYS

**GRAND SLAM** 

**STRIKE ZONE** 

**LEFT FIELD** 

**SLUGGER** 

**FLY BALL** 