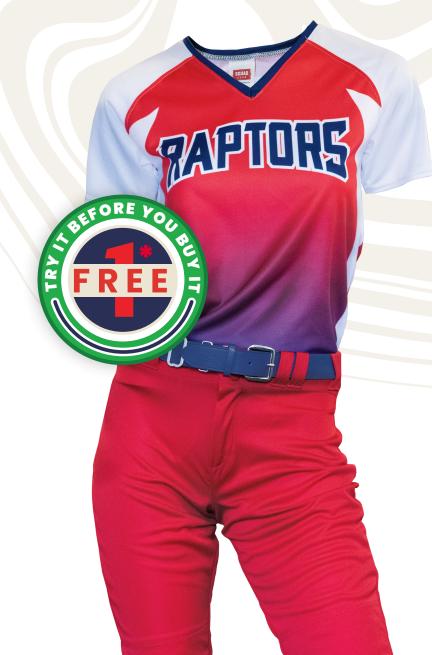

**CUSTOM SUBLIMATED UNIFORMS** 

# SHIPS IN 3-5 DAYS

TrustScore 4.9 | 2,287 reviews

- ✓ NO ORDER MINIMUMS
- **✓ STORES NEVER CLOSE**
- ✓ ORDER ALL SEASON LONG

V-NECK, TWO BUTTON & SLEEVELESS JERSEY

POWERED BY **SQUADLOCKER** 

SHIPS IN 3-5 DAYS

# TRYIT BEFORE YOUBUYIT

- STORE SETUP INCLUDED
- ✓ UNIFORM DESIGN INCLUDED
- **✓ 1 FREE\* UNIFORM**

### **TERMS AND CONDITIONS:**

Offer includes 1 SquadGEAR FREE sample uniform from the Squad Studio collection. To qualify for 1 FREE sample SquadGEAR custom sublimated uniform you must have 10+ players and must use SquadLocker as an online spirit wear store. Other restrictions may apply and SquadLocker reserves the right to modify or cancel this order at any time.

Sample uniform includes the sublimated jersey but may not include the pants/shorts based on availability by sport.

SQUADGEAR POWERED BY SQUADLOCKER