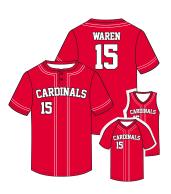

# SOFTBALL STYLE GUIDE

DURABLE AND BUILT TO LAST FROM SEASON TO SEASON

SHIPS IN 3-5 DAYS

#### **LADIES**

#SLSB102L

LADIES V- NECK SOFTBALL JERSEY

•

SIZES: S-3XL

#SLB105L

LADIES 2-BUTTON SOFTBALL JERSEY

•