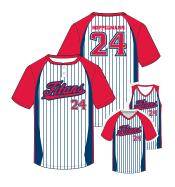

# SOFTBALL STYLE GUIDE

DURABLE AND BUILT TO LAST FROM SEASON TO SEASON

SHIPS IN 3-5 DAYS

# SOFTBALL STYLE GUIDE

CHOOSE FROM OUR WINNING COLLECTION OF STYLES

SHIPS IN 3-5 DAYS

**GRAND SLAM** 

**STRIKE ZONE** 

**LEFT FIELD** 

**SLUGGER** 

**FLY BALL** 

**POWER HITTER** 

**FAST BALL** 

**HOME RUN** 

**DOUBLE PLAY** 

**STRIKE OUT** 

**BATTER UP** 

**DIAMOND** 