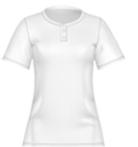

#### **LADIES**

#SLSB102L

LADIES V- NECK SOFTBALL JERSEY

•

SIZES: S-3XL

#SLB105L

LADIES 2-BUTTON SOFTBALL JERSEY

•