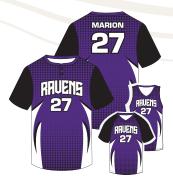

# SOFTBALL **COLOR GUIDE**

ALL STYLES ARE CUSTOMIZABLE TO FIT YOUR TEAM COLORS

SHIPS IN 3-5 DAYS

POWERED BY **SQUADLOCKER** 

**DarkVegas** 

LightGrey

MediumGrey