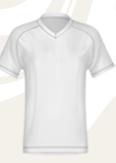

#### **LADIES**

#SLSB102L

LADIES V- NECK SOFTBALL JERSEY

•

SIZES: S-3XL

#SLB105L

LADIES 2-BUTTON SOFTBALL JERSEY

•