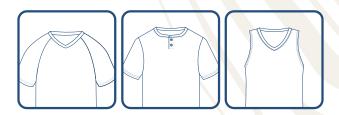

# SOFTBALL STYLE GUIDE

DURABLE AND BUILT TO LAST FROM SEASON TO SEASON

SHIPS IN 3-5 DAYS

#### **LADIES**

#SLSB102L

LADIES V- NECK SOFTBALL JERSEY

•

SIZES: S-3XL

#SLB105L

LADIES 2-BUTTON SOFTBALL JERSEY

•

SIZES: S-3XL

#SLB106L

LADIES SLEEVELESS SOFTBALL JERSEY

•

SIZES: S-3XL

#SLB102G

GIRLS V-NECK SOFTBALL JERSEY

•

**SIZES: YXS-YXL** 

#SLB105G

GIRLS 2-BUTTON SOFTBALL JERSEY

•

SIZES: YXS-YXL

#SLB106G

GIRLS SLEEVELESS SOFTBALL JERSEY

•