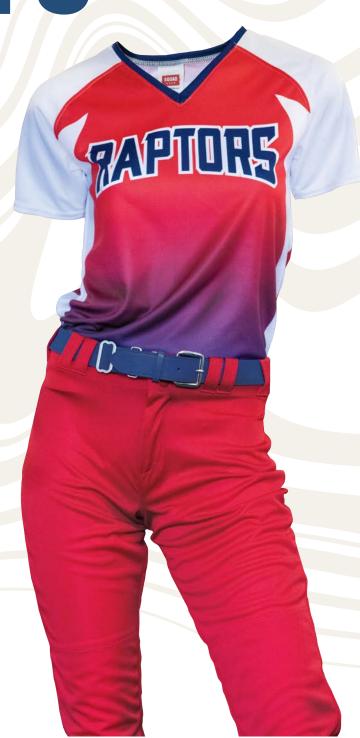

**CUSTOM SUBLIMATED UNIFORMS** 

# SHIPS IN 3-5 DAYS

TrustScore 4.9 | 2,287 reviews

- ✓ NO ORDER MINIMUMS
- **✓ STORES NEVER CLOSE**
- ✓ ORDER ALL SEASON LONG

V-NECK, TWO BUTTON & SLEEVELESS JERSEY

POWERED BY **SQUADLOCKER** 