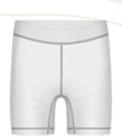

SIZES: S-3XL

#SLVB118G

GIRLS RAGLAN CAP SLEEVE V-NECK JERSEY

•

SIZES: YXS-YXL

#SLVB509L

LADIES VOLLEYBALL SHORTS W/3" INSEAM

•

SIZES: S-3XL

#SLVB509G

GIRLS VOLLEYBALL SHORTS W/3" INSEAM

•

SIZES: YXS-YXL