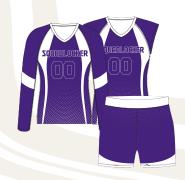

## VOLLEYBALL STYLE GUIDE

DURABLE AND BUILT TO LAST FROM SEASON TO SEASON

SHIPS IN 3-5 DAYS

#### **LADIES**

#SLVB117L

LADIES LONG SLEEVE V-NECK JERSEY

•

SIZES: S-3XL

#### **GIRLS**

#SLVB117G

GIRLS LONG SLEEVE V-NECK JERSEY

•

**SIZES: YXS-YXL** 

#SLVB118L

LADIES RAGLAN CAP SLEEVE V-NECK JERSEY

•

SIZES: S-3XL

#SLVB118G

GIRLS RAGLAN CAP SLEEVE V-NECK JERSEY

•

SIZES: YXS-YXL

#SLVB509L

LADIES VOLLEYBALL SHORTS W/3" INSEAM

•

SIZES: S-3XL

#SLVB509G

GIRLS VOLLEYBALL SHORTS W/3" INSEAM

•

SIZES: YXS-YXL