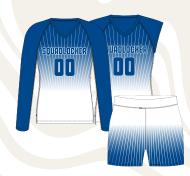

## VOLLEYBALL STYLE GUIDE

DURABLE AND BUILT TO LAST FROM SEASON TO SEASON

SHIPS IN 3-5 DAYS

#### **LADIES**

#SLVB117L

LADIES LONG SLEEVE V-NECK JERSEY

•

SIZES: S-3XL

#### **GIRLS**

#SLVB117G

GIRLS LONG SLEEVE V-NECK JERSEY

•

**SIZES: YXS-YXL** 

#SLVB118L

LADIES RAGLAN CAP SLEEVE V-NECK JERSEY

•

SIZES: S-3XL

#SLVB118G

GIRLS RAGLAN CAP SLEEVE V-NECK JERSEY

•

SIZES: YXS-YXL

#SLVB509L

LADIES VOLLEYBALL SHORTS W/3" INSEAM

•

SIZES: S-3XL

#SLVB509G

GIRLS VOLLEYBALL SHORTS W/3" INSEAM

•

SIZES: YXS-YXL