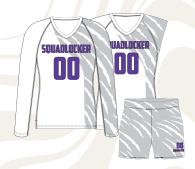

## VOLLEYBALL STYLE GUIDE

DURABLE AND BUILT TO LAST FROM SEASON TO SEASON

SHIPS IN 3-5 DAYS

#### **LADIES**

#SLVB117L

LADIES LONG SLEEVE V-NECK JERSEY

•

SIZES: S-3XL

#### **GIRLS**

#SLVB117G

GIRLS LONG SLEEVE V-NECK JERSEY

•

**SIZES: YXS-YXL** 

#SLVB118L

LADIES RAGLAN CAP SLEEVE V-NECK JERSEY

•

SIZES: S-3XL

#SLVB118G

GIRLS RAGLAN CAP SLEEVE V-NECK JERSEY

•

SIZES: YXS-YXL

#SLVB509L

LADIES VOLLEYBALL SHORTS W/3" INSEAM

•

SIZES: S-3XL

#SLVB509G

GIRLS VOLLEYBALL SHORTS W/3" INSEAM

•

SIZES: YXS-YXL