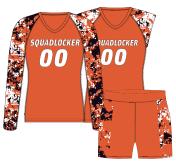

## VOLLEYBALL STYLE GUIDE

CHOOSE FROM OUR WINNING COLLECTION OF STYLES

SHIPS IN 3-5 DAYS

**ATTACK: ZIG-ZAG** 

**ATTACK: REPTILE** 

ATTACK: ZEBRA

ACE

**DOUBLE HIT** 

**QUICK SET** 

**LINE SHOT** 

**JUMP SERVE** 

**BLOCK** 

**SIDE OUT** 

**SPIKE** 