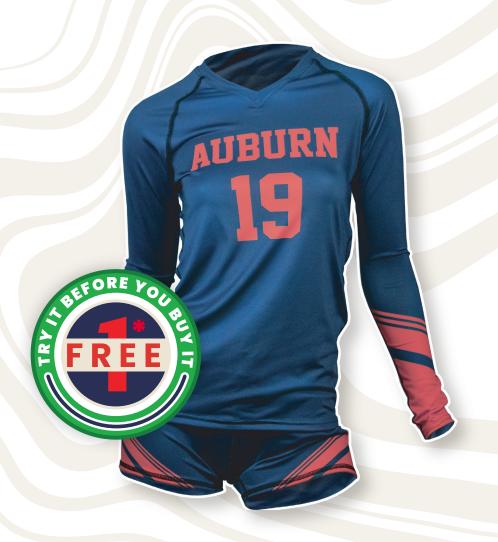

# TRYIT BEFORE YOUBUYIT

- STORE SETUP INCLUDED
- ✓ UNIFORM DESIGN INCLUDED
- **✓ 1 FREE\* UNIFORM**

#### **TERMS AND CONDITIONS:**

Offer includes 1 SquadGEAR FREE sample uniform from the Squad Studio collection. To qualify for 1 FREE sample SquadGEAR custom sublimated uniform you must have 10+ players and must use SquadLocker as an online spirit wear store. Other restrictions may apply and SquadLocker reserves the right to modify or cancel this order at any time.

Sample uniform includes the sublimated jersey but may not include the pants/shorts based on availability by sport.