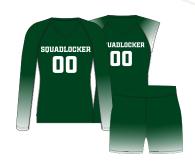

## VOLLEYBALL STYLE GUIDE

DURABLE AND BUILT TO LAST FROM SEASON TO SEASON

SHIPS IN 3-5 DAYS

#### **LADIES**

#SLVB117L

LADIES LONG SLEEVE V-NECK JERSEY

•

SIZES: S-3XL

#### **GIRLS**

#SLVB117G

GIRLS LONG SLEEVE V-NECK JERSEY

•

**SIZES: YXS-YXL** 

#SLVB118L

LADIES RAGLAN CAP SLEEVE V-NECK JERSEY

•

SIZES: S-3XL

#SLVB118G

GIRLS RAGLAN CAP SLEEVE V-NECK JERSEY

•

SIZES: YXS-YXL

#SLVB509L

LADIES VOLLEYBALL SHORTS W/3" INSEAM

•

SIZES: S-3XL

#SLVB509G

GIRLS VOLLEYBALL SHORTS W/3" INSEAM

•

SIZES: YXS-YXL