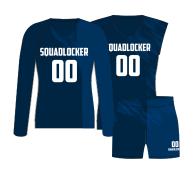

#### **LADIES**

#SLVB117L

LADIES LONG SLEEVE V-NECK JERSEY

•

SIZES: S-3XL

#### **GIRLS**

#SLVB117G

GIRLS LONG SLEEVE V-NECK JERSEY

•

**SIZES: YXS-YXL** 

#SLVB118L

LADIES RAGLAN CAP SLEEVE V-NECK JERSEY

•

SIZES: S-3XL

#SLVB118G

GIRLS RAGLAN CAP SLEEVE V-NECK JERSEY

•

SIZES: YXS-YXL

#SLVB509L

LADIES VOLLEYBALL SHORTS W/3" INSEAM

•

SIZES: S-3XL

#SLVB509G

GIRLS VOLLEYBALL SHORTS W/3" INSEAM

•

SIZES: YXS-YXL