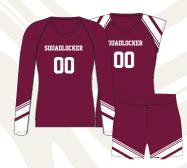

## VOLLEYBALL STYLE GUIDE

CHOOSE FROM OUR WINNING COLLECTION OF STYLES

SHIPS IN 3-5 DAYS

**ATTACK: ZIG-ZAG** 

**ATTACK: REPTILE** 

ATTACK: ZEBRA

ACE

**DOUBLE HIT** 

**QUICK SET** 

**LINE SHOT** 

**JUMP SERVE** 

**BLOCK** 

**SIDE OUT** 

**SPIKE** 