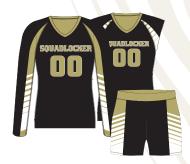

## VOLLEYBALL STYLE GUIDE

CHOOSE FROM OUR WINNING COLLECTION OF STYLES

SHIPS IN 3-5 DAYS

**ATTACK: ZIG-ZAG** 

**ATTACK: REPTILE** 

ATTACK: ZEBRA

ACE

**DOUBLE HIT** 

**QUICK SET** 

**LINE SHOT** 

**JUMP SERVE** 

**BLOCK** 

**SIDE OUT** 

**SPIKE** 