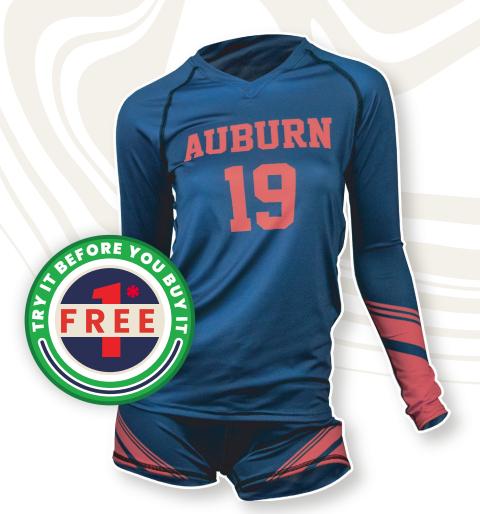

# TRYIT BEFORE YOUBUYIT

- STORE SETUP INCLUDED
- ✓ UNIFORM DESIGN INCLUDED
- **✓ 1 FREE\* UNIFORM**

#### **TERMS AND CONDITIONS:**

Offer includes 1 SquadGEAR FREE sample uniform from the Squad Studio collection. To qualify for 1 FREE sample SquadGEAR custom sublimated uniform you must have 10+ players and must use SquadLocker as an online spirit wear store. Other restrictions may apply and SquadLocker reserves the right to modify or cancel this order at any time.

Sample uniform includes the sublimated jersey but may not include the pants/shorts based on availability by sport.

#### **LADIES**

#SLVB117L

LADIES LONG SLEEVE V-NECK JERSEY

•

SIZES: S-3XL