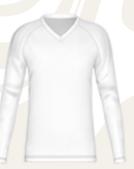

#### **GIRLS**

#SLVB117G

GIRLS LONG SLEEVE V-NECK JERSEY

•

**SIZES: YXS-YXL** 

#SLVB118L

LADIES RAGLAN CAP SLEEVE V-NECK JERSEY

•