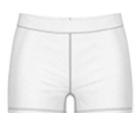

SIZES: S-3XL

#SLVB118G

GIRLS RAGLAN CAP SLEEVE V-NECK JERSEY

•

SIZES: YXS-YXL

#SLVB509L

LADIES VOLLEYBALL SHORTS W/3" INSEAM

•

SIZES: S-3XL

#SLVB509G

GIRLS VOLLEYBALL SHORTS W/3" INSEAM

•

SIZES: YXS-YXL