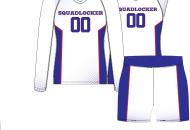

## VOLLEYBALL STYLE GUIDE

CHOOSE FROM OUR WINNING COLLECTION OF STYLES

SHIPS IN 3-5 DAYS

**ATTACK: ZIG-ZAG** 

**ATTACK: REPTILE** 

ATTACK: ZEBRA

ACE

**DOUBLE HIT** 

**QUICK SET** 

**LINE SHOT** 

**JUMP SERVE** 

**BLOCK** 

**SIDE OUT** 

**SPIKE** 