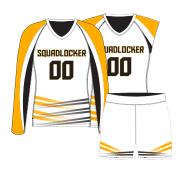

## VOLLEYBALL STYLE GUIDE

CHOOSE FROM OUR WINNING COLLECTION OF STYLES

SHIPS IN 3-5 DAYS

**ATTACK: ZIG-ZAG** 

**ATTACK: REPTILE** 

ATTACK: ZEBRA

ACE

**DOUBLE HIT** 

**QUICK SET** 

**LINE SHOT** 

**JUMP SERVE** 

**BLOCK** 

**SIDE OUT** 

**SPIKE** 